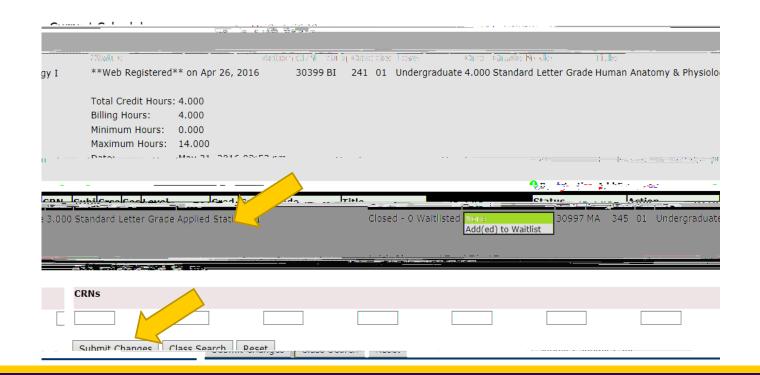

## Current Schedule

| Status                                                                                                                                                                                                                                                                                                                                                                                                                                                                                                                                                                                                                                                                                                                                                                                                                                                                                                                                                                                                                                                                                                                                                                                                                                                                                                                                                                                                                                                                                                                                                                                                                                                                                                                                                                                                                                                                                                                                                                                                                                                                                                                         | Action CRN Subj Crse | e Sec Level Cr                          | ed Grade Mode                   | ritie                   |                      |
|--------------------------------------------------------------------------------------------------------------------------------------------------------------------------------------------------------------------------------------------------------------------------------------------------------------------------------------------------------------------------------------------------------------------------------------------------------------------------------------------------------------------------------------------------------------------------------------------------------------------------------------------------------------------------------------------------------------------------------------------------------------------------------------------------------------------------------------------------------------------------------------------------------------------------------------------------------------------------------------------------------------------------------------------------------------------------------------------------------------------------------------------------------------------------------------------------------------------------------------------------------------------------------------------------------------------------------------------------------------------------------------------------------------------------------------------------------------------------------------------------------------------------------------------------------------------------------------------------------------------------------------------------------------------------------------------------------------------------------------------------------------------------------------------------------------------------------------------------------------------------------------------------------------------------------------------------------------------------------------------------------------------------------------------------------------------------------------------------------------------------------|----------------------|-----------------------------------------|---------------------------------|-------------------------|----------------------|
| The West States States States and |                      |                                         |                                 |                         |                      |
|                                                                                                                                                                                                                                                                                                                                                                                                                                                                                                                                                                                                                                                                                                                                                                                                                                                                                                                                                                                                                                                                                                                                                                                                                                                                                                                                                                                                                                                                                                                                                                                                                                                                                                                                                                                                                                                                                                                                                                                                                                                                                                                                | ours: 7.000          |                                         | OD Undergiadusee                | 2.1340 Seninger.2.62.   | er errollegungska    |
| 56 pm                                                                                                                                                                                                                                                                                                                                                                                                                                                                                                                                                                                                                                                                                                                                                                                                                                                                                                                                                                                                                                                                                                                                                                                                                                                                                                                                                                                                                                                                                                                                                                                                                                                                                                                                                                                                                                                                                                                                                                                                                                                                                                                          |                      |                                         |                                 | Maximum Hours:<br>Date: |                      |
|                                                                                                                                                                                                                                                                                                                                                                                                                                                                                                                                                                                                                                                                                                                                                                                                                                                                                                                                                                                                                                                                                                                                                                                                                                                                                                                                                                                                                                                                                                                                                                                                                                                                                                                                                                                                                                                                                                                                                                                                                                                                                                                                |                      | 1 - 2 - 2 - 2 - 2 - 2 - 2 - 2 - 2 - 2 - | S. Sees <u>S. S. Sees S. S.</u> | <u> </u>                |                      |
| CRNs                                                                                                                                                                                                                                                                                                                                                                                                                                                                                                                                                                                                                                                                                                                                                                                                                                                                                                                                                                                                                                                                                                                                                                                                                                                                                                                                                                                                                                                                                                                                                                                                                                                                                                                                                                                                                                                                                                                                                                                                                                                                                                                           |                      |                                         |                                 |                         |                      |
|                                                                                                                                                                                                                                                                                                                                                                                                                                                                                                                                                                                                                                                                                                                                                                                                                                                                                                                                                                                                                                                                                                                                                                                                                                                                                                                                                                                                                                                                                                                                                                                                                                                                                                                                                                                                                                                                                                                                                                                                                                                                                                                                |                      |                                         |                                 |                         |                      |
| · ····································                                                                                                                                                                                                                                                                                                                                                                                                                                                                                                                                                                                                                                                                                                                                                                                                                                                                                                                                                                                                                                                                                                                                                                                                                                                                                                                                                                                                                                                                                                                                                                                                                                                                                                                                                                                                                                                                                                                                                                                                                                                                                         | of Change Care       | n Hoost                                 |                                 | erkomerek er ekombosson | Milling Assessment C |